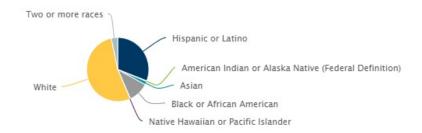

## **Minnesota Report Card**

Pelican Rapids Public School District

**2022 Enrollment by Race/Ethnicity (Federal Definition)**Note: Data are reported by fiscal year based on October 1 enrollment for the most recent year available. The fiscal year is the year in which the school year ends (e.g., 2017 is the 2016-2017 school year).

| Race/Ethnicity                                        | Count | Percent |
|-------------------------------------------------------|-------|---------|
| Hispanic or Latino                                    | 267   | 30.8%   |
| American Indian or Alaska Native (Federal Definition) | 3     | 0.3%    |
| Asian                                                 | 15    | 1.7%    |
| Black or African American                             | 91    | 10.5%   |
| Native Hawaiian or Pacific Islander                   | 1     | 0.1%    |
| White                                                 | 461   | 53.2%   |
| Two or more races                                     | 29    | 3.3%    |
| All students                                          | 867   | 100.0%  |